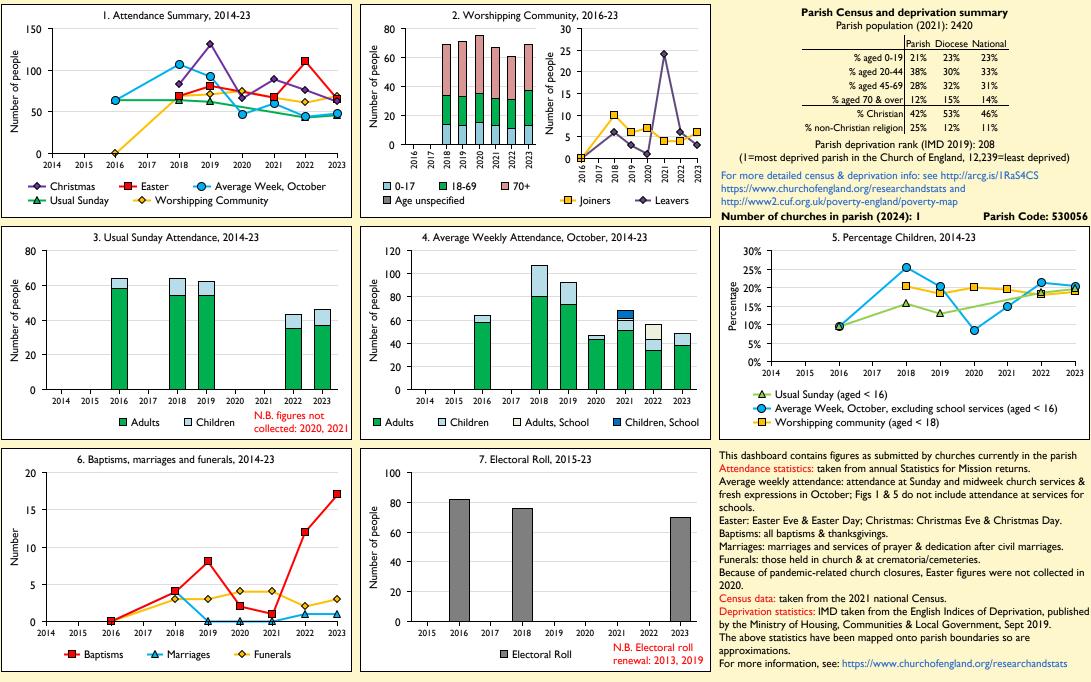

## SfM Dashboard for the Parish of Burnley: St Peter in the deanery of BURNLEY

Variations in attendance from year to year may be the result of changes in the number of churches that submitted returns, or changes in parish/benefice structure. Number of churches included in returns: 2014 0;2015 0;2016 1;2017 0;2018 1;2019 1;2020 1;2021 1;2022 1;2023 1.